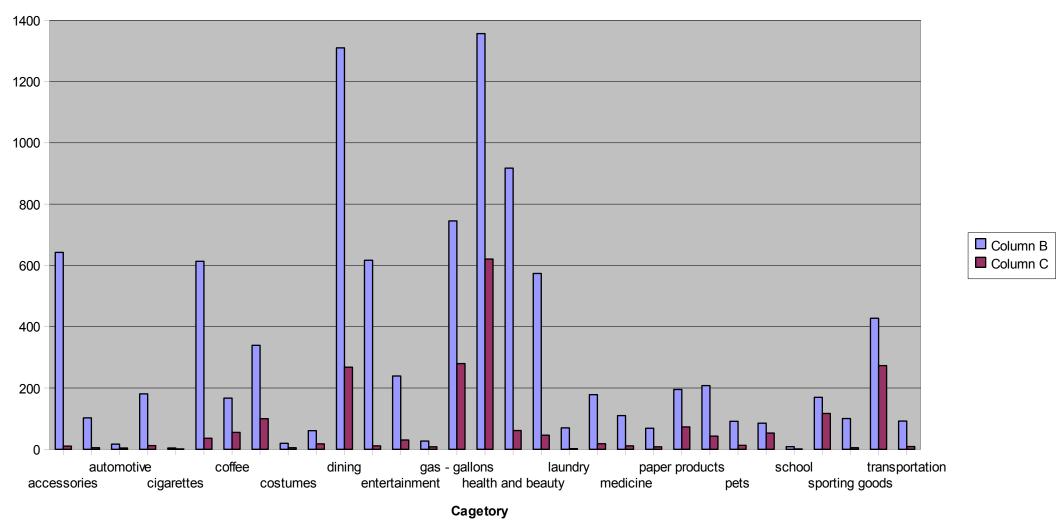

## Evaluation of transactions made; August 14th - November 27th

Date

purchase eval chart