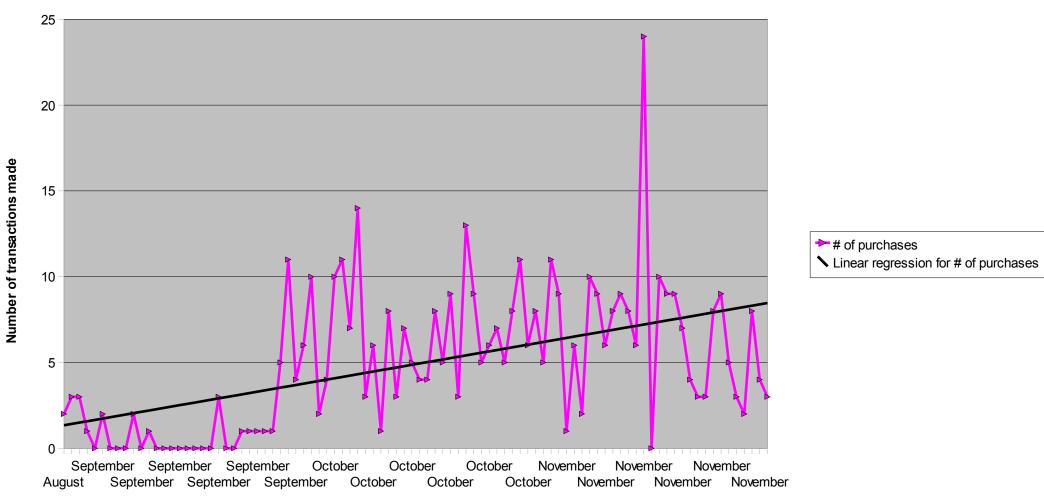

## pie percent chart\_categories

Dollars spent per category

| accessories       | art supplies   | automotive | books       | cigarettes     | clothing | coffee          | construction - feet |
|-------------------|----------------|------------|-------------|----------------|----------|-----------------|---------------------|
| costumes          | crafts - yards | 🗖 dining   | electronics | entertainment  | fees     | 🗖 gas - gallons | groceries           |
| health and beauty | household      | Iaundry    | 🗖 liquor    | medicine       | 🗖 misc   | paper products  | personal            |
| pets              | postage        | school 🗆   | 🗖 snacks    | sporting goods | tax      | transportation  |                     |

pie percent chart\_categories